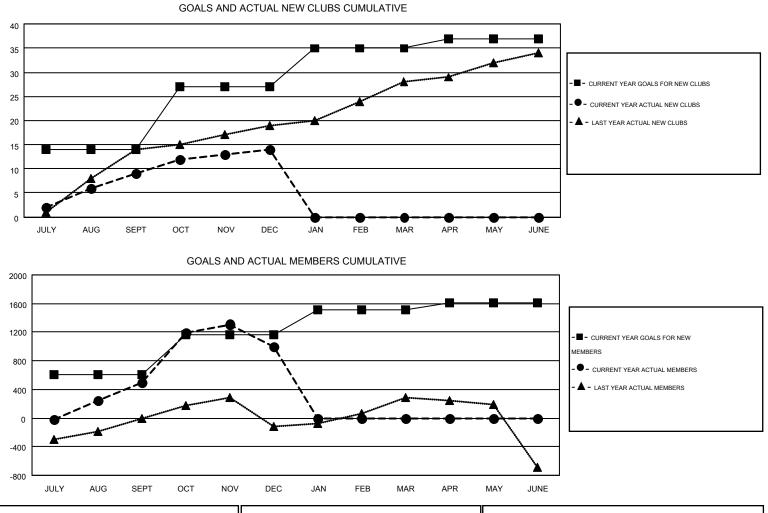

## GMT: MAHESH PASQUAL

|               |                  | Clubs            |                  |                  | Members               |                    |                                        |                    |                  |  |
|---------------|------------------|------------------|------------------|------------------|-----------------------|--------------------|----------------------------------------|--------------------|------------------|--|
|               | RESUL            | TS FOR 2014-2015 | i                |                  | RESULTS FOR 2014-2015 |                    |                                        |                    |                  |  |
| QUARTER       | NEW CLUB<br>GOAL | NEW CLUBS        | DROPPED<br>CLUBS | NET<br>GAIN/LOSS | QUARTER               | NEW MEMBER<br>GOAL | CHARTER AND<br>NEW<br>MEMBERS<br>ADDED | DROPPED<br>MEMBERS | NET<br>GAIN/LOSS |  |
| JULY/AUG/SEPT | 14               | 9                | 3                | 6                | JULY/AUG/SEPT         | 605                | 998                                    | 499                | 499              |  |
| OCT/NOV/DEC   | 13               | 5                | 8                | -3               | OCT/NOV/DEC           | 560                | 1,056                                  | 559                | 497              |  |
| JAN/FEB/MAR   | 8                | 0                | 0                | 0                | JAN/FEB/MAR           | 345                | 0                                      | 0                  | 0                |  |
| APR/MAY/JUNE  | 2                | 0                | 0                | 0                | APR/MAY/JUNE          | 95                 | 0                                      | 0                  | 0                |  |